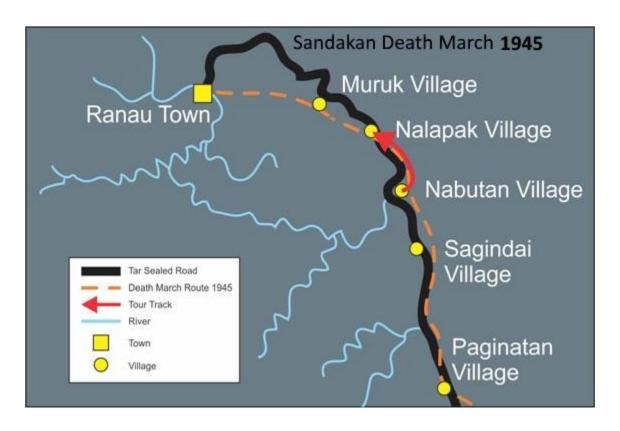

| 7 | Transfer: Trek from NABUTAN to MURUK. Overnight in Longhouse (B,L,D)                                                                                            |
|---|-----------------------------------------------------------------------------------------------------------------------------------------------------------------|
|   | Accommodation: Overnight in Longhouse.                                                                                                                          |
| 8 | <b>Transfer:</b> Trek from MARAKAU HILI to RANAU. Visit POW sites at RANAU and LAST CAMP. Transfer to KUNDASANG war Memorial and then to Kota Kinabalu. (B.L.D) |
|   | Accommodation: Overnight in Hotel                                                                                                                               |
| 9 | Transfer from Hotel to international Airport for departure to Australia.                                                                                        |